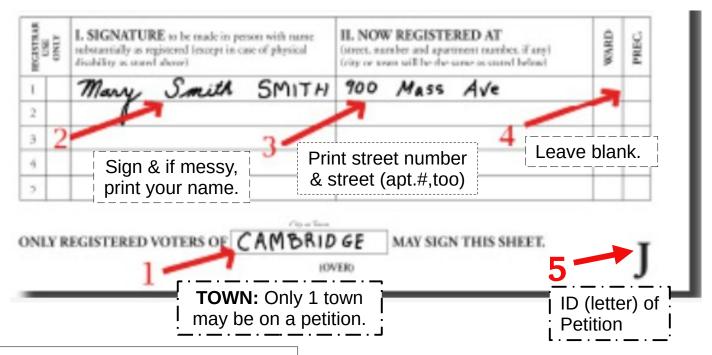

## Please report petition submissions at lasttreelaws.com/count

Note town clerks may keep petitions till listed date.

MA voters **sign** to let this on the MA Ballot!

## Do not X or line out mistakes!



## **Petition Letter & Content:**

- S Radiation Limits: Invest in public wired infrastructure | Minimize wireless & electric radiation exposures | Make disabling wireless easy | Monitor & map cell towers, require pollution insurance | Hard-wire public buildings | Study health impacts | Set a 2-year ban on most cell towers SPONSOR: RadLimits at Last Tree Laws
- I Fair Legislature: Prevent state legislative leadership from deciding and taking away bonuses & staff of other legislators or revising bills independently. Require bill transparency before votes. SPONSOR: Fair Legislature at LastTreeLaws.com

Do not make any other petition marks!