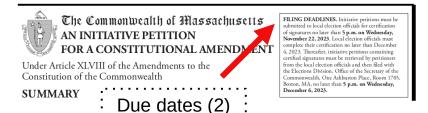

## Please report petition submissions at lasttreelaws.com/count

Note town clerks may keep petitions till listed date.

MA voters **sign** to let this on the MA Ballot!